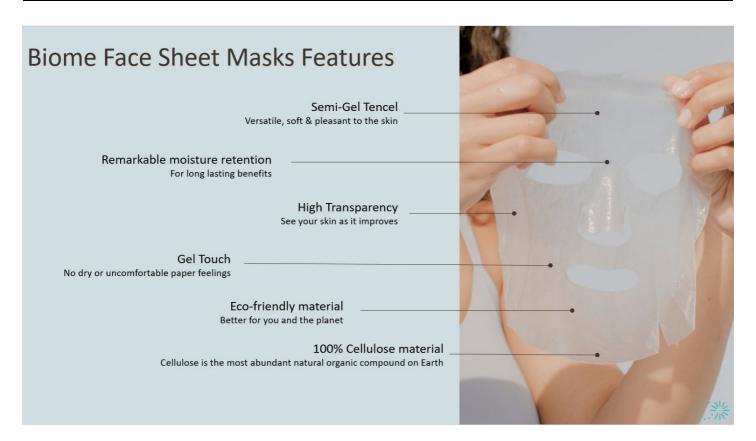

--------|---------|--------------------------------------------------------|
| 360 Regime pack  ✓ contains 1 of each 5 mask types ✓ helps to address all sides of unbalanced skin microbiome ✓ allows to create a personalised sequence of treatments ✓ contains Pre & Postbiotics ✓ contains specific supportive ingredients - RRP: \$ 104.00             | 5 masks in a<br>box | \$57.20 | E NTIAL  Troce Masse                                   |
| Single mask of any type if you wish to sell individually -RRP: \$ 21.00                                                                                                                                                                                                     | 1 mask              | n/a     | Foce Mosk                                              |



Please Call to Place Your Order