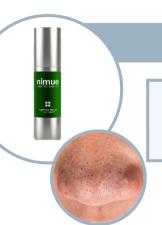

# NEW! Purifying Range - Purifying Serum

## NIMUE PURIFYING SERUM

- Multi-active treatment serum for the specialised treatment of problematic skin
- Based on Dermabiotics, anti-oxidants, encapsulated Retinol and an acid blend for a clearer, brighter and less oilv skin
- 30ml airless pump bottle

#### **GENERAL BENEFITS**

- Targets all causes of acne
- Prevents further development of acne and scarring
- Controls and maintains the level of good and bad bacteria on the skin
- Balances the skin microbiome
- Assists in exfoliation to decongest pores and improves the skin texture
- Calms, reduces skin inflammation and redness
- Helps regulate sebaceous gland activity and breakouts
- Repairs the skin barrier
- Hydrates

#### **INDICATIONS**

- Acne prone skin
- Lower grades of active acne
- **Breakouts**
- Congestion
- Enlarged pores
- Oiliness
- Pustules and pimples

#### **SELLING POINTS**

- More benefits on bacteria
- Brightens and clears the skin
- Anti-redness and anti-inflammatory
- Based on the latest technologies in Dermabiotics and other key active ingredients, effectively targeting surface sebum, cornification and inflammation