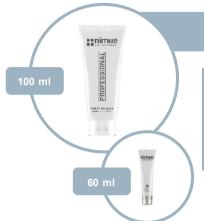

## NIMUE PURIFYING MASK (RETAIL AND PROFESSIONAL)

- A creamy, soft, and cooling treatment mask for problematic skin in all ages, providing deep exfoliation to remove impurities and excess oil
- A clay and charcoal base purify and detoxify whilst a prebiotic restores the microbiome balance on the skin
- 60ml retail | 100ml professional tubes